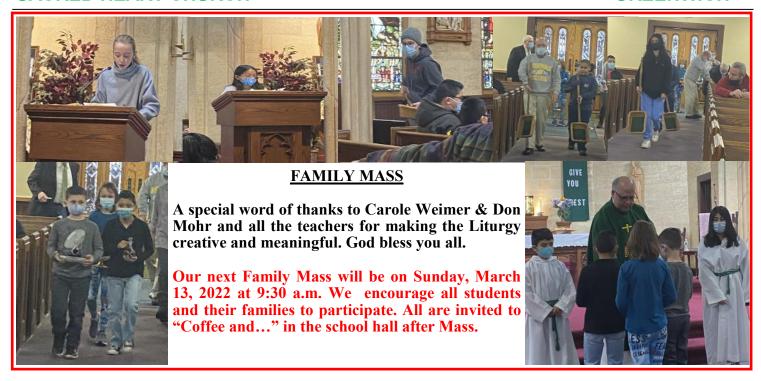

### PARISH MINISTRIES

Virtus - Cecilia Bowers

Wedding Co-Ordinator - Cecilia Bowers

Adults Faith Formation – Carole Wiemer Altar Decoration Team- Cecilia Bowers. Candace Hammond & Maria Carosella Altar Servers - Katie Egan Birthright and Angel Tree - Kathy Wiegand Buildings & Grounds – John Ciovacco & Donna Mann Care of the Sick - Father Mark D'Silva Counters - Liz Williams Finance Council Chairperson – William Dylewsky Hospitality – Isabel Santana Lay-Rep. of the Parish Corp.- Kevin Burns Lay-Rep. of the Parish Corp. - James Vivier **Lectors & Eucharistic Ministers – Donald Mohr** Liturgical Music – Jan Gunnip Live-Stream - Cecilia Bowers & James Duffy Parish Council Chairperson – Jan Gunnip Parish Data Input - Cecilia Bowers Prayer Ministry – Carole Wiemer Prayer Shawl – Minnie Tigano Religious Education - Father Mark D'Silva Thanksgiving & Easter Baskets – John Innominato